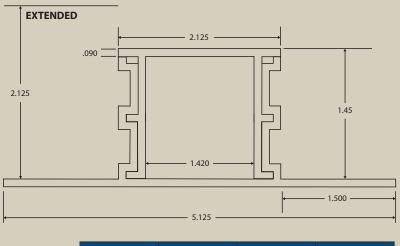

## ADJUSTABLE HEIGHT PAVER DRAIN

Stegmeier LLC's Adjustable Height Paver Drain is a dual-elevation deck drain system designed to be used in the installation of paver decks. The Adjustable Height Paver Drain offers two additional design features: a top cap that can be lapped past the joints for rigidity and a tray that is built into the base that sets on grade and is a platform for the pavers.