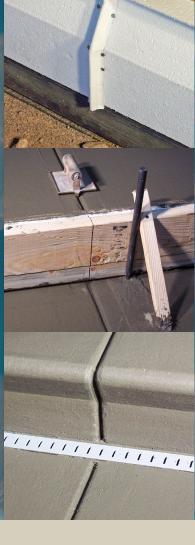

## CHAMFER CLIPS

A MUST FOR CONTRACTORS USING TOOLED JOINTS

Secure Chamfer Clips to the inside of the form using the nails provided and mark the form edge. Apply form release to all clips.

Tool the joints using the marks for alignment.

Remove the forms exposing the face to be finished.

**STEPS** 

## **CHAMFER CLIPS**

are a preformed, reusable plastic mold that is fastened to the inside surface of a Stegmeier form continuing the jointer detail over the edge of the vertical surface. Chamfer Clips are a must for the contractor using tooled joints.