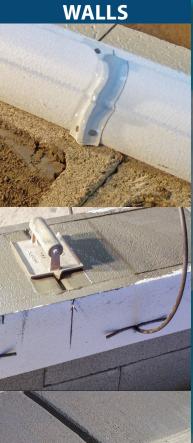

## CHAMFER CLIPS

A MUST FOR CONTRACTORS USING TOOLED JOINTS

Secure Chamfer Clips to the inside of the form using the nails provided and mark the form edge. Apply form release to all clips.

Tool the joints using the marks for alignment.

Remove the forms exposing the face to be finished.

**STEPS** 

## **CHAMFER CLIPS**

are a preformed, reusable plastic mold that is fastened to the inside surface of a Stegmeier form continuing the jointer detail over the edge of the vertical surface. Chamfer Clips are a must for the contractor using tooled joints.