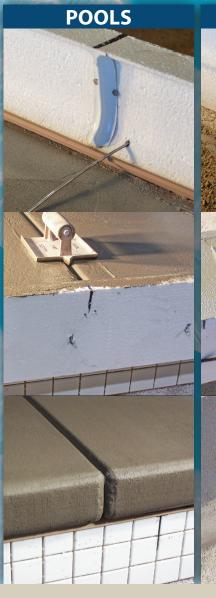

## CHAMFER CLIPS

A MUST FOR CONTRACTORS USING TOOLED JOINTS

Secure Chamfer Clips to the inside of the form using the nails provided and mark the form edge. Apply form release to all clips.

Tool the joints using the marks for alignment.

Remove the forms exposing the face to be finished.

**STEPS** 

## **CHAMFER CLIPS**

are a preformed, reusable plastic mold that is fastened to the inside surface of a Stegmeier form continuing the jointer detail over the edge of the vertical surface. Chamfer Clips are a must for the contractor using tooled joints.