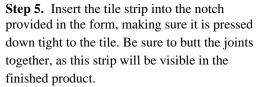

**Step 6.** Cover the top of the bond beam with 15 lb. felt to act as a "bond breaker", allowing the concrete deck to expand and contract without disturbing the tile.

**Structural Considerations:** If the installation is a coping pour, DO NOT apply a bond breaker as it is necessary to adhere the concrete to the bond beam