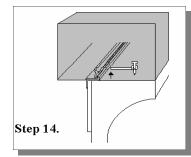

Step 9,10,11

**Step. 7.** Drive the concrete nails into the bond beam 14" apart and 8" from the tile.

**Step 8.** Place the plastic washer (provided) on the tie wire. Push the tie wire through the form even with the tile strip. The tie wire should lay flush across the tile strip. Hold the form with slight pressure and tie the tail of the tie wire around the nail.

**Step 9.** While pouring tap the form to release air bubbles. This will help prevent honeycombing

**Step 10.** Once the concrete is strong enough to support it's own weight, the face forms can be removed. To remove the form, twist the tie wire head, it will break the neck of the tie wire inside the concrete. Pull face form away. Leave the extenders in place until the following day.