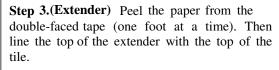

**Step 2.** Wipe the tile down with a clean cloth to remove any moisture or dust.

**Note:** During cold weather it may be necessary to warm the tile prior to sticking the form

Step 3.

**Step 4.** (Face Form) Peel the paper from the double-faced tape (one foot at a time). Then line the bottom of the face form up with the bottom of theextender. Stick the face form to the extender.