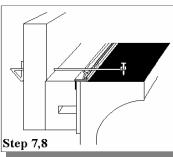

**Step 9.** While pouring tap the form to release air bubbles. This will help prevent honeycombing

**Step 10.** Once the concrete is strong enough to support it's own weight, the face forms can be removed. To remove the form, twist the tie wire head, it will break the neck of the tie wire inside the concrete. Pull face form away. Leave the extenders in place until the following day.