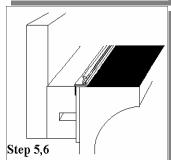

Step 9,10,11

**Step. 7.** Drive the concrete nails into the bond beam 14" apart and 8" from the tile.

**Step 8.** Place the plastic washer (provided) on the tie wire. Push the tie wire through the form even with the tile strip. The tie wire should lay flush across the tile strip. Hold the form with slight pressure and tie the tail of the tie wire around the nail.