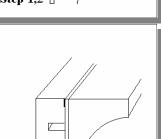

**Step 2.** Wipe the tile down with a clean cloth to remove any moisture or dust.

**Note:** During cold weather it may be necessary to warm the tile prior to sticking the form

Step 3.

**Step 4.** (Face Form) Peel the paper from the double-faced tape (one foot at a time). Then line the bottom of the face form up with the bottom of theextender. Stick the face form to the extender.