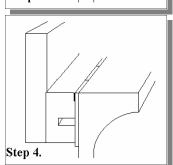

Step 9,10,11

**Step. 7.** Drive the concrete nails into the bond beam 14" apart and 8" from the tile.

**Step 8.** Place the plastic washer (provided) on the tie wire. Push the tie wire through the form even with the tile strip. The tie wire should lay flush across the tile strip. Hold the form with slight pressure and tie the tail of the tie wire around the nail.