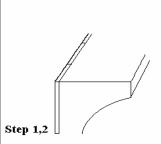

## **Cantilever Form Instruction Sheet**

**Step 1.** Tile must be set from the high point of the bond beam and bedded out level. Scrape the top of the tile to remove any debris that would cause the tile strip to fit unevenly around the perimeter.