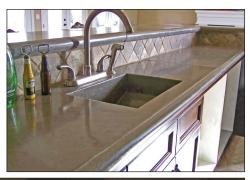

## COUNTER TOP FORMS (For Poured-in-Place Concrete Counter Tops)

Stegmeier's Counter Top forms are the answer to installing the popular counters found in many contemporary kitchens, outdoor kitchens, baths and commercial sites such as restaurants and bars. These short 2" thick profiles are perfect height for most applications and can be shaped or mitered to any angle.