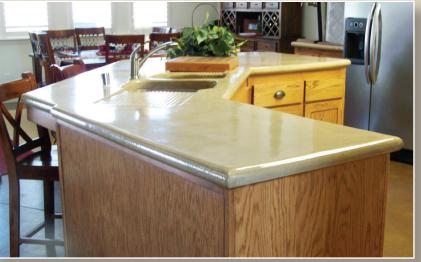

## COUNTER TOP FORMS (For Poured-in-Place Concrete Counter Tops)

Stegmeier's Counter Top forms are the answer to installing the popular counters found in many contemporary kitchens, outdoor kitchens, baths and commercial sites such as restaurants and bars. These short 2" thick profiles are perfect height for most applications and can be shaped or mitered to any angle.