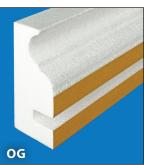

## COUNTER TOP FORMS (For Poured-in-Place Concrete Counter Tops)

Stegmeier's Counter Top forms are the answer to installing the popular counters found in many contemporary kitchens, outdoor kitchens, baths and commercial sites such as restaurants and bars. These short 2" thick profiles are perfect height for most applications and can be shaped or mitered to any angle.