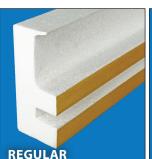

## COUNTER TOP FORMS (For Poured-in-Place Concrete Counter Tops)

Stegmeier's Counter Top forms are the answer to installing the popular counters found in many contemporary kitchens, outdoor kitchens, baths and commercial sites such as restaurants and bars. These short 2" thick profiles are perfect height for most applications and can be shaped or mitered to any angle.