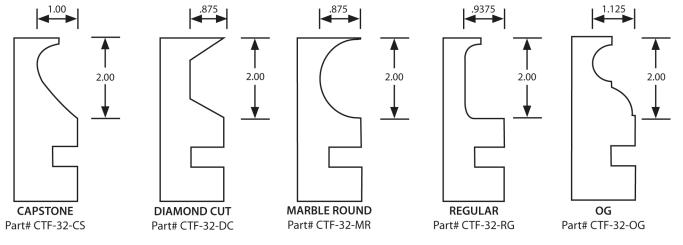

## **CARTON INCLUDES:**

- 32' COUNTER TOP FORMS
- 1 COUNTER TOP SIDE KIT (25 TIE WIRES, 25 WOOD SCREWS, 1 FOAM PROFILE EDGING TOOL AND 1 ROLL OF BENDING TAPE)

If 3 ½" thick counters are desired, see Sandstone Form.