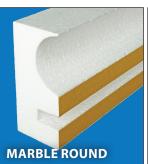

## COUNTER TOP FORMS (For Poured-in-Place Concrete Counter Tops)

Stegmeier's Counter Top forms are the answer to installing the popular counters found in many contemporary kitchens, outdoor kitchens, baths and commercial sites such as restaurants and bars. These short 2" thick profiles are perfect height for most applications and can be shaped or mitered to any angle.