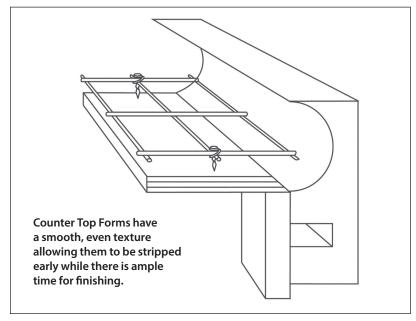

## COUNTER TOP FORMS (For Poured-in-Place Concrete Counter Tops)

Stegmeier's Counter Top forms are the answer to installing the popular counters found in many contemporary kitchens, outdoor kitchens, baths and commercial sites such as restaurants and bars. These short 2" thick profiles are perfect height for most applications and can be shaped or mitered to any angle.

## **CARTON INCLUDES:**

- 32' COUNTER TOP FORMS
- 1 COUNTER TOP SIDE KIT (25 TIE WIRES, 25 WOOD SCREWS, 1 FOAM PROFILE EDGING TOOL AND 1 ROLL OF BENDING TAPE)

If 3 ½" thick counters are desired, see Sandstone Form.