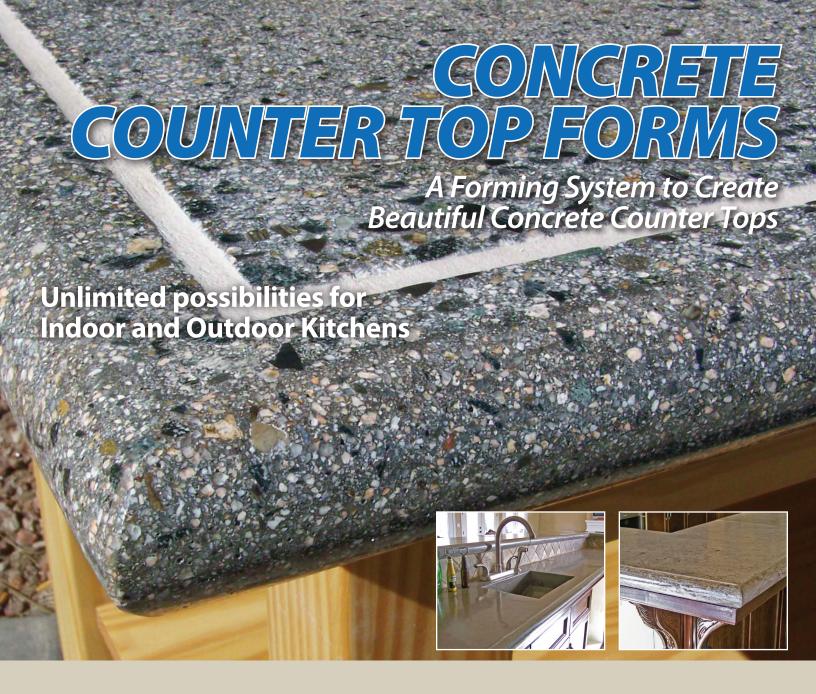

## COUNTER TOP FORMS (For Poured-in-Place Concrete Counter Tops)

Stegmeier's Counter Top forms are the answer to installing the popular counters found in many contemporary kitchens, outdoor kitchens, baths and commercial sites such as restaurants and bars. These short 2" thick profiles are perfect height for most applications and can be shaped or mitered to any angle.