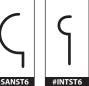

| PRODUCT      | LENGTH | PART#   | QUANTITY |
|--------------|--------|---------|----------|
| Regular      | 4'     | 1STP40  | 40LF     |
|              | 8'     | 1STP80  | 80LF     |
| Intermediate | 4'     | 2STP40  | 40LF     |
|              | 8'     | 2STP80  | 80LF     |
| Commercial   | 4'     | 3STP24  | 24LF     |
|              | 8'     | 3STP48  | 48LF     |
| Capstone     | 4'     | 9STP40  | 40LF     |
|              | 8'     | 9STP80  | 80LF     |
| Sandstone    | 4'     | 17STP40 | 28LF     |
|              | 8'     | 17STP80 | 56LF     |
| Safety Tread | 4'     | 19STP40 | 40LF     |
|              | 8'     | 19STP80 | 80LF     |
| OG           | 4'     | 20STP24 | 24LF     |
|              | 8'     | 20STP48 | 48LF     |

### **STEP LINERS DIMENSIONS**