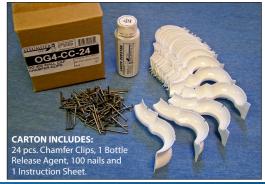

## **Chamfer Clips**

**CHAMFER CLIPS** are reusable plastic clips used to continue the jointer mark detail over the vertical surface of the wall cap profile. (also available to fit Pool Forms, Renovation Pool Forms and Step Liners).