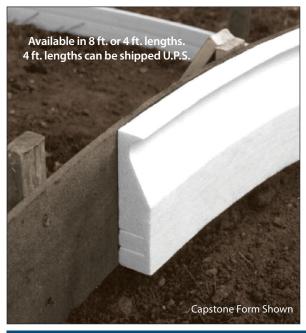

## STEP LINERS

Step Liners are a flexible foam step liner usedto produce architectural profiles when pouring concrete steps. These labor saving forms are attached to the inside of the wood forms using spray adhesive, nails and or roofing tacks. Breakaway slots allow for three riser heights. Step Liners may be stripped and finished much earlier than conventional forms.

| PRODUCT      | LENGTH | PART#   | QUANTITY |
|--------------|--------|---------|----------|
| Regular      | 4'     | 1STP40  | 40LF     |
|              | 8'     | 1STP80  | 80LF     |
| Intermediate | 4'     | 2STP40  | 40LF     |
|              | 8'     | 2STP80  | 80LF     |
| Commercial   | 4'     | 3STP24  | 24LF     |
|              | 8'     | 3STP48  | 48LF     |
| Capstone     | 4'     | 9STP40  | 40LF     |
|              | 8'     | 9STP80  | 80LF     |
| Sandstone    | 4'     | 17STP40 | 28LF     |
|              | 8'     | 17STP80 | 56LF     |
| Safety Tread | 4'     | 19STP40 | 40LF     |
|              | 8'     | 19STP80 | 80LF     |
| OG           | 4'     | 20STP24 | 24LF     |
|              | 8'     | 20STP48 | 48LF     |