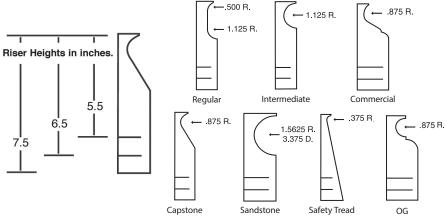

| PRODUCT      | LENGTH | PART#   | QUANTITY |
|--------------|--------|---------|----------|
| Regular      | 4'     | 1STP40  | 40LF     |
|              | 8'     | 1STP80  | 80LF     |
| Intermediate | 4'     | 2STP40  | 40LF     |
|              | 8'     | 2STP80  | 80LF     |
| Commercial   | 4'     | 3STP24  | 24LF     |
|              | 8'     | 3STP48  | 48LF     |
| Capstone     | 4'     | 9STP40  | 40LF     |
|              | 8'     | 9STP80  | 80LF     |
| Sandstone    | 4'     | 17STP40 | 28LF     |
|              | 8'     | 17STP80 | 56LF     |
| Safety Tread | 4'     | 19STP40 | 40LF     |
|              | 8'     | 19STP80 | 80LF     |
| OG           | 4'     | 20STP24 | 24LF     |
|              | 8'     | 20STP48 | 48LF     |

### **STEP LINERS DIMENSIONS**