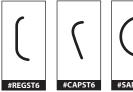

| PRODUCT      | LENGTH | PART#   | QUANTITY |
|--------------|--------|---------|----------|
| Regular      | 4'     | 1STP40  | 40LF     |
|              | 8'     | 1STP80  | 80LF     |
| Intermediate | 4'     | 2STP40  | 40LF     |
|              | 8'     | 2STP80  | 80LF     |
| Commercial   | 4'     | 3STP24  | 24LF     |
|              | 8'     | 3STP48  | 48LF     |
| Capstone     | 4'     | 9STP40  | 40LF     |
|              | 8'     | 9STP80  | 80LF     |
| Sandstone    | 4'     | 17STP40 | 28LF     |
|              | 8'     | 17STP80 | 56LF     |
| Safety Tread | 4'     | 19STP40 | 40LF     |
|              | 8'     | 19STP80 | 80LF     |
| OG           | 4'     | 20STP24 | 24LF     |
|              | 8'     | 20STP48 | 48LF     |

### **STEP LINERS DIMENSIONS**