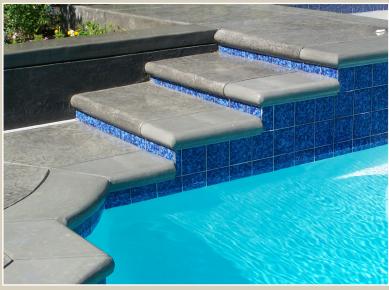

## STEP LINERS

Step Liners are a flexible foam step liner usedto produce architectural profiles when pouring concrete steps. These labor saving forms are attached to the inside of the wood forms using spray adhesive, nails and or roofing tacks. Breakaway slots allow for three riser heights. Step Liners may be stripped and finished much earlier than conventional forms.