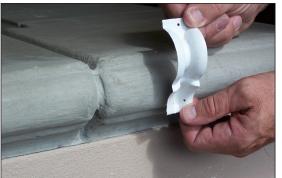

## **Chamfer Clips**

**CHAMFER CLIPS** are reusable plastic clips used to continue the jointer mark detail over the vertical surface of the wall cap profile. (also available to fit Pool Forms, Renovation Pool Forms and Step Liners).