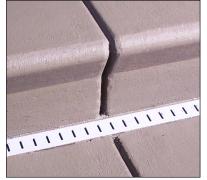

## **Chamfer Clips**

**CHAMFER CLIPS** are reusable plastic clips used to continue the jointer mark detail over the vertical surface of the wall cap profile. (also available to fit Pool Forms, Renovation Pool Forms and Step Liners).