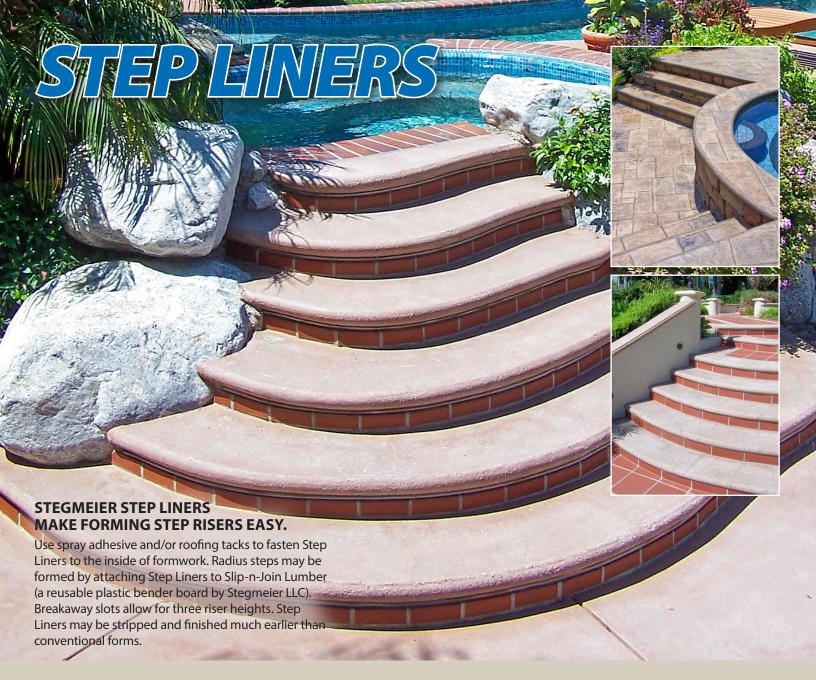

## STEP LINERS

Step Liners are a flexible foam step liner usedto produce architectural profiles when pouring concrete steps. These labor saving forms are attached to the inside of the wood forms using spray adhesive, nails and or roofing tacks. Breakaway slots allow for three riser heights. Step Liners may be stripped and finished much earlier than conventional forms.