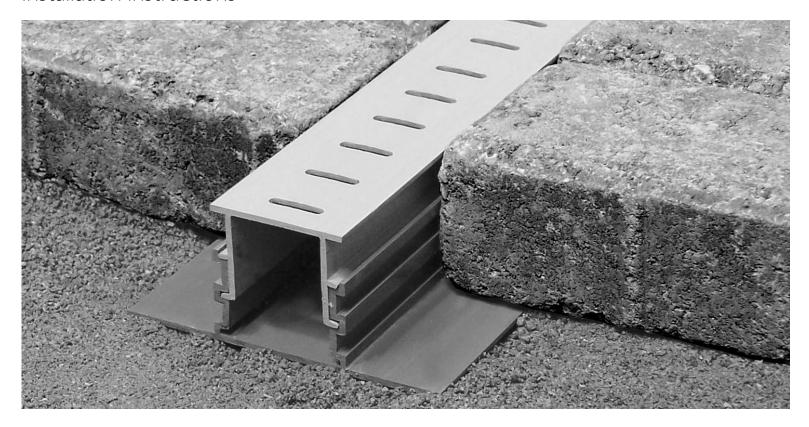

## ADJUSTABLE HEIGHT PAVER DRAIN

Installation Instructions

**STEP 1.** Check the carton to ensure that no contents are missing. Carton includes 8 pieces of base, 8 pieces of top cap and 8 couplers.

STEP 2. Lay out all drain sections and fittings (sold separate) to ensure you have all materials for the installation.

STEP 3. Assemble the top cap and base sections together to the desired height.

**STEP 4.** Place the couplers into position. The use of adhesives is recommended.

STEP 5. Set the drain to grade with a level, transit, string line or like

**STEP 6.** After the pavers are completely set, remove the protective tape from the top of the drain.

As conditions and methods of use of our products are beyond our control, we offer these products in good faith but without guarantee either expressed or implied.