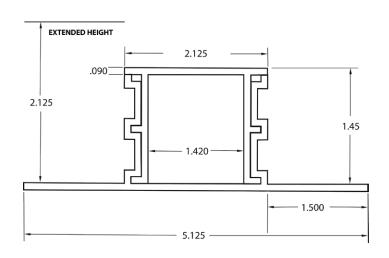

STEP 3. Assemble the top cap and base sections together to the desired height.

**STEP 4.** Place the couplers into position. The use of adhesives is recommended.

STEP 5. Set the drain to grade with a level, transit, string line or like