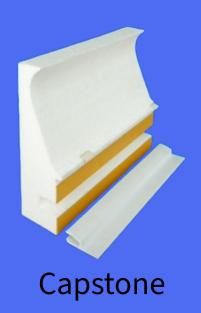

## Aluminum Liner Track is also available Just order "WITHOUT TRACK" and order the Aluminum Liner Track part # you need.

| PRODUCT                        | PART #    |
|--------------------------------|-----------|
| Capstone                       | 8CF1000   |
| Capstone (Without Track)       | 8CF1000NT |
| Capstone (With Flex Track)     | 8CF1000FT |
| Regular                        | 8CF1001   |
| Regular (Without Track)        | 8CF1001NT |
| Regular (With Flex Track)      | 8CF1001FT |
| Intermediate                   | 8CF1002   |
| Intermediate (Without Track)   | 8CF1002NT |
| Intermediate (With Flex Track) | 8CF1002FT |