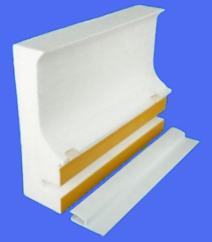

## Aluminum Liner Track is also available Just order "WITHOUT TRACK" and order the Aluminum Liner Track part # you need.

| PRODUCT                        | PART #    |
|--------------------------------|-----------|
| Capstone                       | 8CF1000   |
| Capstone (Without Track)       | 8CF1000NT |
| Capstone (With Flex Track)     | 8CF1000FT |
| Regular                        | 8CF1001   |
| Regular (Without Track)        | 8CF1001NT |
| Regular (With Flex Track)      | 8CF1001FT |
| Intermediate                   | 8CF1002   |
| Intermediate (Without Track)   | 8CF1002NT |
| Intermediate (With Flex Track) | 8CF1002FT |