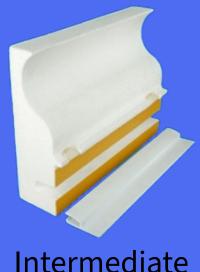

## Aluminum Liner Track is also available Just order "WITHOUT TRACK" and order the Aluminum Liner Track part # you need.

| PRODUCT                        | PART #    |
|--------------------------------|-----------|
| Capstone                       | 8CF1000   |
| Capstone (Without Track)       | 8CF1000NT |
| Capstone (With Flex Track)     | 8CF1000FT |
| Regular                        | 8CF1001   |
| Regular (Without Track)        | 8CF1001NT |
| Regular (With Flex Track)      | 8CF1001FT |
| Intermediate                   | 8CF1002   |
| Intermediate (Without Track)   | 8CF1002NT |
| Intermediate (With Flex Track) | 8CF1002FT |