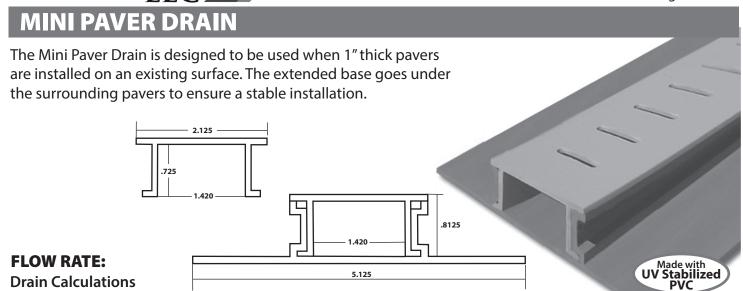

0.009 Plastic (PVC & ABS)

5.8 in/hr for 10 year storm with time of concentration = to time of duration of 20 min. 0.95 For concrete city streets 0.9 - 0.95 - i.e. all concrete pool deck

|                  | Area    | Wetted<br>Perimitter | Hydraulic<br>Radius | Velocity | Capacity - Q |              |           | Catchment Area - A |       |      | Length |
|------------------|---------|----------------------|---------------------|----------|--------------|--------------|-----------|--------------------|-------|------|--------|
| DRAIN NAME       | A (ft²) | P (ft)               | R (ft)              | V (ft/s) | (cfs)        | (liters/sec) | (gal/min) | (Acre)             | (ft²) | (m²) | (ft)   |
| MINI PAVER DRAIN | 0.008   | 0.245                | 0.031               | 1.146    | 0.009        | 0.2          | 3.9       | 0.002              | 68    | 6    | 1      |

## **Notes/Equations:**

1. Above Catchment area based upon 1 foot, 1 meter, etc of the drain section.

2. R = A/I

3.  $v = (1.49/n)*(R)^(2/3)*(S)^(1/2)$ 

4. Q = vA

5. A = Q/CI

Cartons includes: 8 pcs. 10' Base, 8 pcs. 10' Top Cap and 8 Couplers.